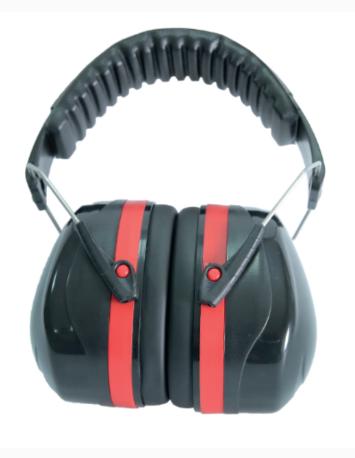

## **EAR MUFFLER (HEAD BAND)**

MODEL NO. EP7

Our Ear Muffler provides excellent ear protection with an NRR 22db | SRR 27db and EN 352-1 Compliant , adjustable cups for optimum comfort and fit. With large cups and thick, soft cushions, it provides complete ear protection and unparalleled comfort even during prolonged use. Ideal for those in industrial or construction settings or anyone requiring head protection.

## **SPECIFICATION**

- 1. NRR 22db | SRR 27db
- 2. EN 3521 Complient
- 3. Large Cups to provide complete ear protection
- 4. Thick, Wide and soft cushions provide comfort for prolonged use

**STANDARD HS CODE** 